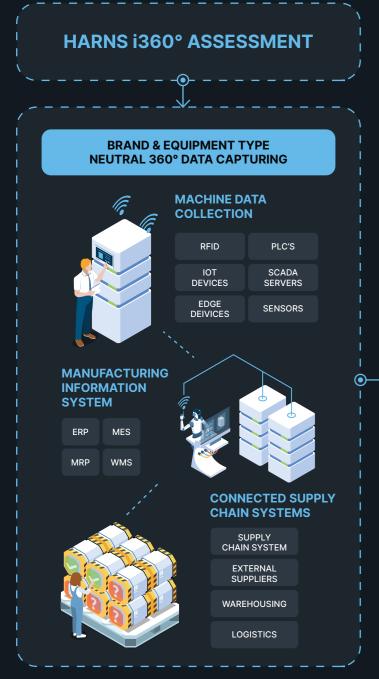

# THE TRUE REALIZATION OF 360° SMART FACTORY

Turn your manufacturing units into smart factories with the power of Industry 4.0

CROSS-FUNCTIONAL DATA TRANSPERANCY

PERFORMANCE EXCELLENCE

FASTER DECISION MAKING

**HUMAN RESOURCE** 

R&D

**EFFORTLESSLY UNIFYING DATA FROM EVERY FUNCTION AND INFINITE SOURCES FOR POWERFUL. ACTIONABLE INSIGHTS.** 

#### **OPERATIONAL SYSTEM AND DATA SOURCES**

ERP CRM HRMS AIWI ALAIV MIS PMS LMS QMS EMS

PROCESSING AND STORING THE DATA THROUGH THE KNOWLEDGE BASE RETRIEVER

CONVERSATIONAL PROMPT BY THE

**USER ON THE** 

**ASSCHERAL** 