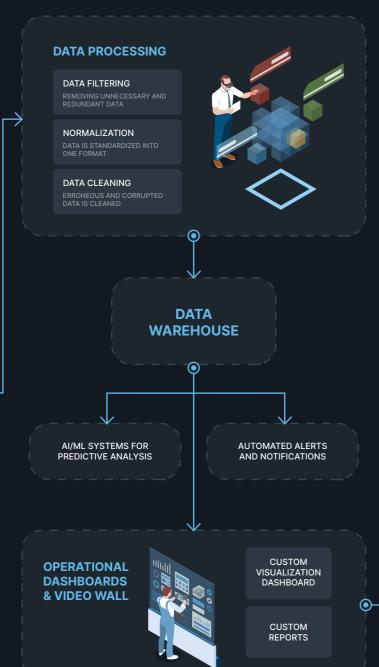

#### **OPERATIONAL SYSTEM AND DATA SOURCES**

ERP CRM HRMS AIWI ALAIV MIS PMS LMS QMS EMS

PROCESSING AND STORING THE DATA THROUGH THE KNOWLEDGE BASE RETRIEVER

CONVERSATIONAL PROMPT BY THE

**USER ON THE** 

**ASSCHERAL** 

**INTERFACE** 

AI AGENT & LLM **MODELS ANALYZE** AND INTERPRET DATA TO DELIVER PRECISE, CROSS-FUNCTI-ONAL INSIGHTS.

Create an analysis showing the performance, cost, and longevity of each component vendor and brand wise

Forecast patient influx for next week and recommend resource allocation accordingly

Predict the raw material demand considering the production plan and forecast.

**ASSCHER-AI** 

Your Data, Your GenAlly

www.asscher.ai

AsscherAi is an intelligent AI brain that sits on top of your existing data systems (ERP, SCM, MES, QMS, etc.), reads, organizes, and analyses the fed data to give back invaluable insights with simple conversational prompts.