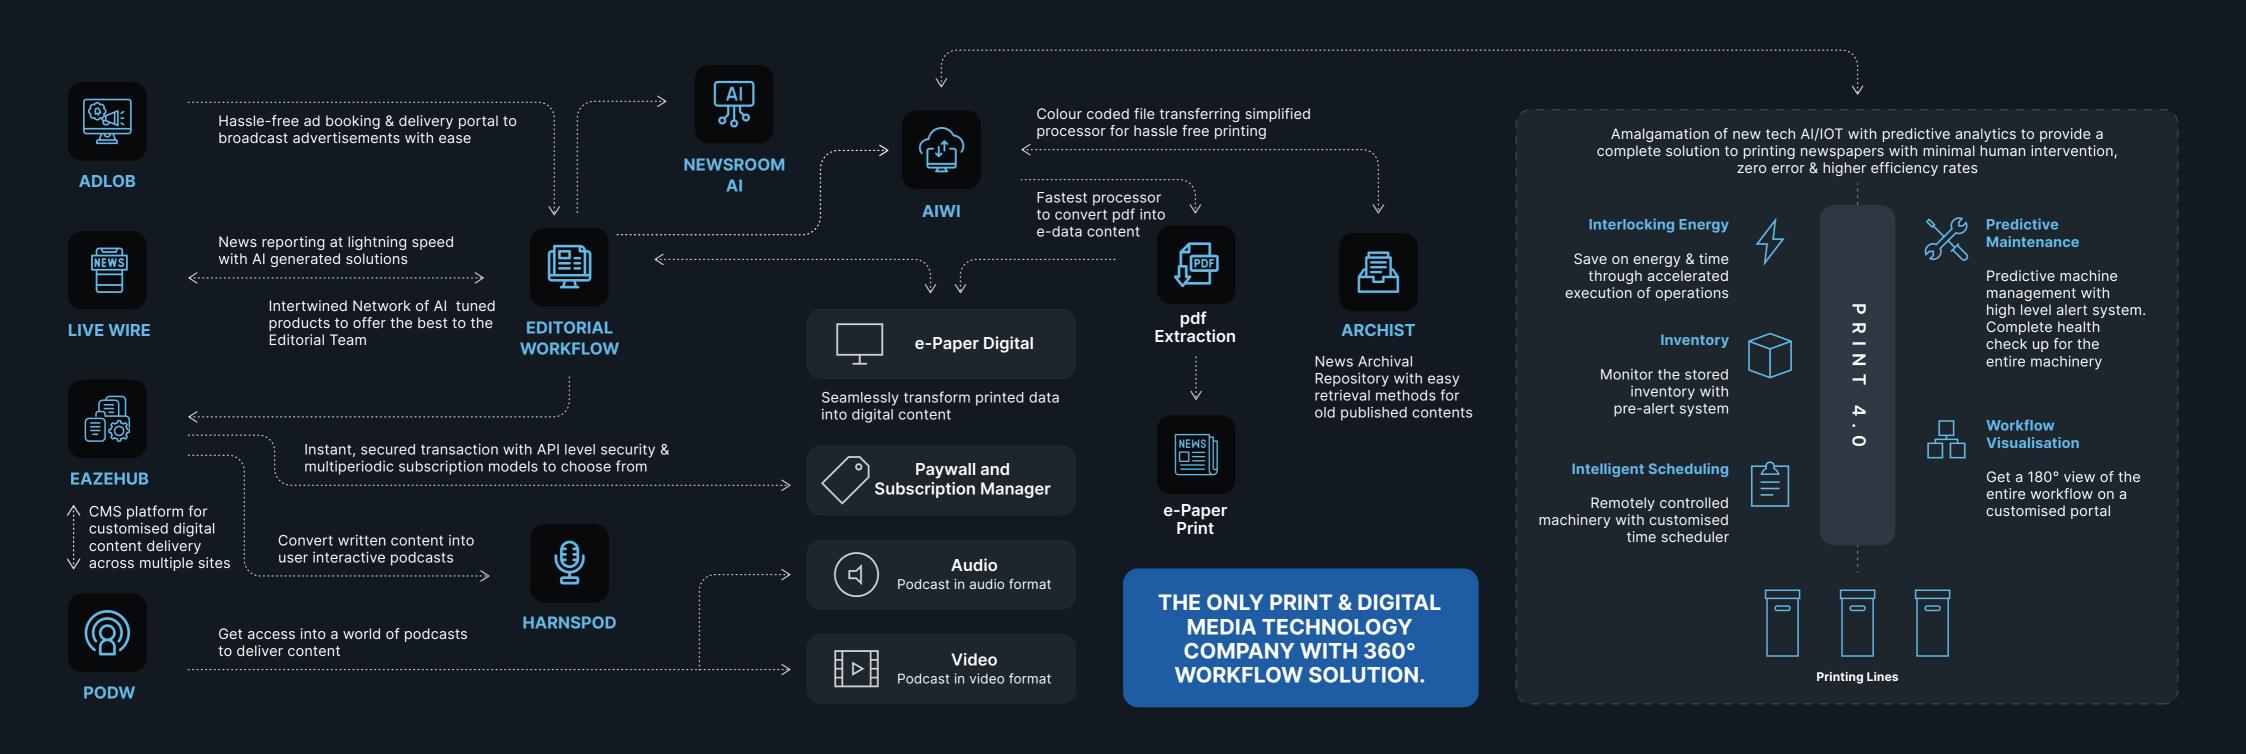

#### AIWI

AIWI (Automated Intelligent Workflow Infrastructure), designed to automate workflows and seamlessly connect various touchpoints. It serves as a gateway to cost savings, enhanced productivity, and efficient workforce utilization by reducing labor-intensive redundant activities.

End-to-end workflow automation

Redundancy and disaster recovery

Multi-location communication

Efficient load balancing

Wide protocol compatibility

Adaptable and scalable